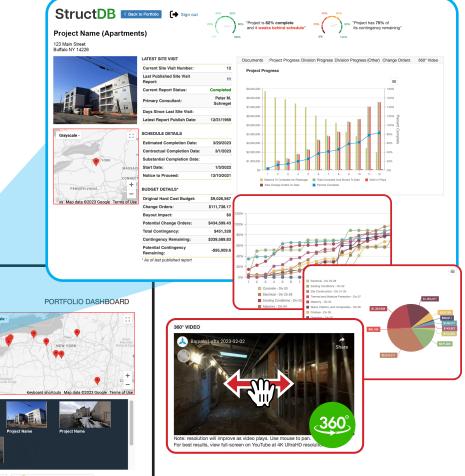

## CMC is powered by: **StructDB**

StructDB

John Smith

SCHEDULE

BUDGET

Project Name Project Name Project Name Project Name Sign out

The Industry Standard in *Construction Monitoring, Loan Administration,* and *Risk Management.* 

With StructDB<sup>™</sup>, clients will be able to identify risks and enhance credit decisions. View all project documents, reports, and graphs to get a better visual representation of projects.

For more information, visit us at... www.go-cmc.com